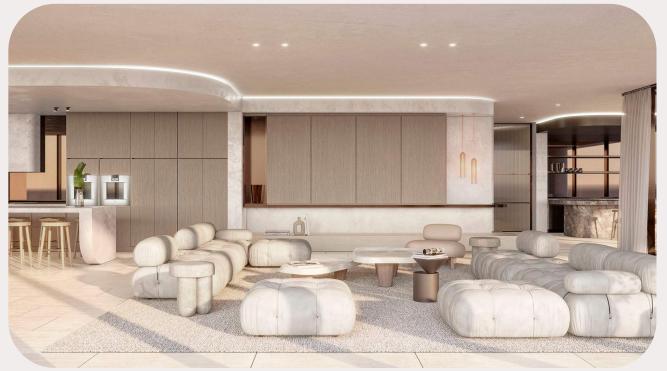

#### Light and spacious lobby

Once in the lobby, you will see a light beige decor with high ceilings, upholstered furniture and a stone reception desk.

**AAIRE** 

+971 (4) 581-2304

HHH.

10- 12