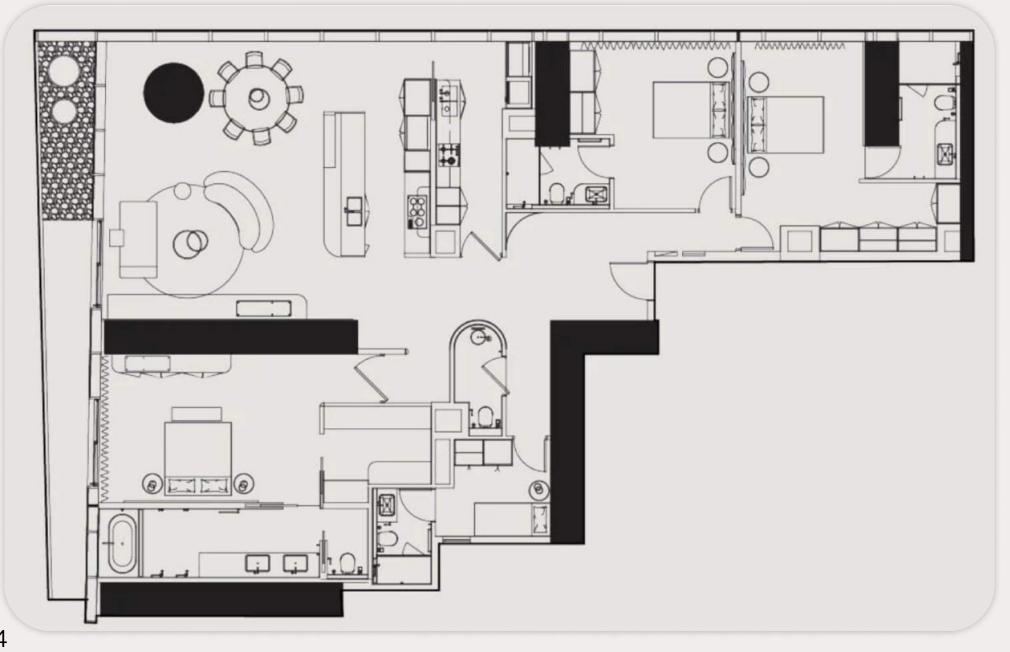

## From apartments to three-story penthouses

The tower will feature both one-level apartments with 2, 3 and 4 bedrooms, as well as 2-level duplexes, 3-level triplexes and full-floor penthouses.

 $[\mathbf{R}]$ 

3-bedroom apartment layout option