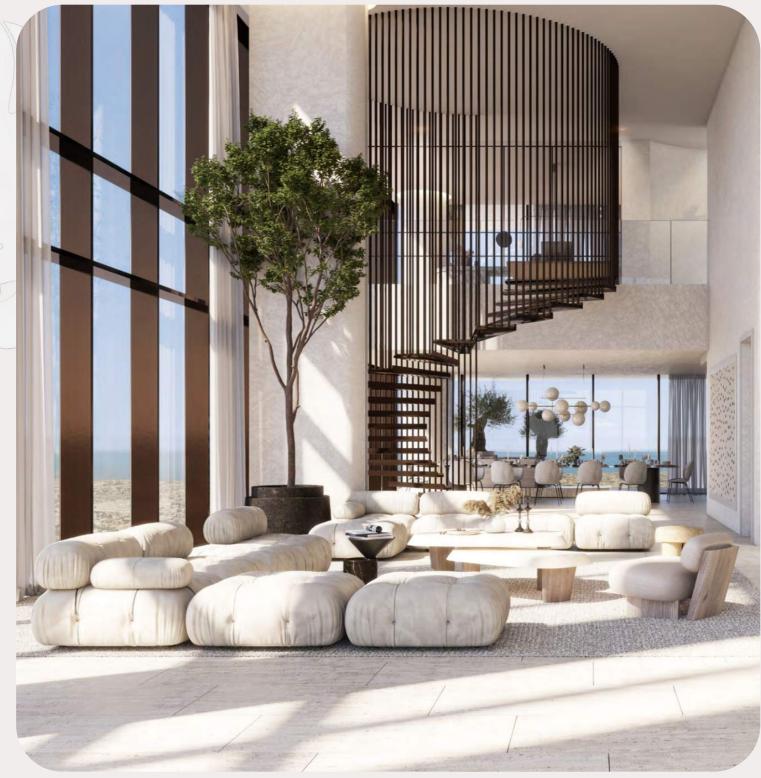

#### Duplex gym

An equipped two-level gym with several rooms for group trainings, as well as a long jogging track along artificial ponds and greenery right in the tower will help keep fit.

For inner balance, there is a green room for yoga and Pilates.

Enjoy watching your favorite movie in the project's home theater.

AIRE

You can do business and work in a coworking space with its own cafe, while the children are busy on the playgrounds.