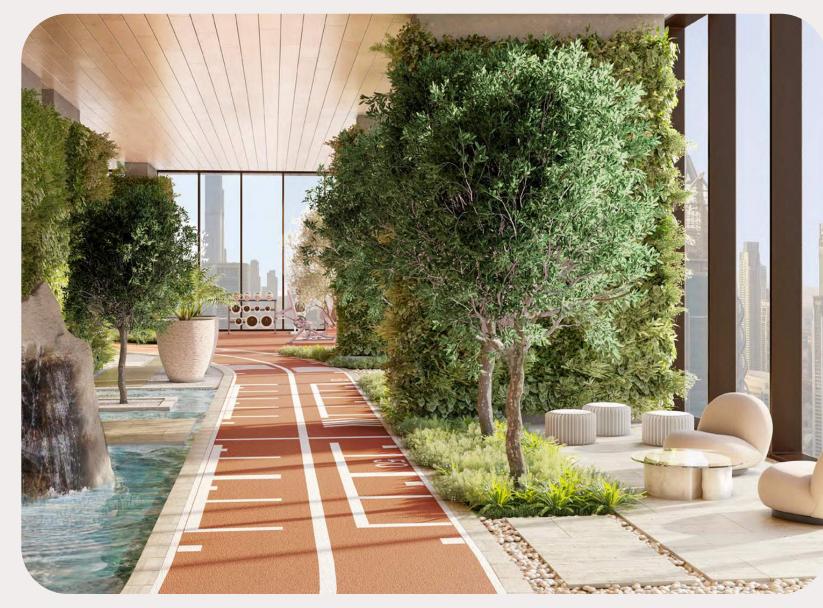

#### Duplex gym

An equipped two-level gym with several rooms for group trainings, as well as a long jogging track along artificial ponds and greenery right in the tower will help keep fit.

For inner balance, there is a green room for yoga and Pilates.