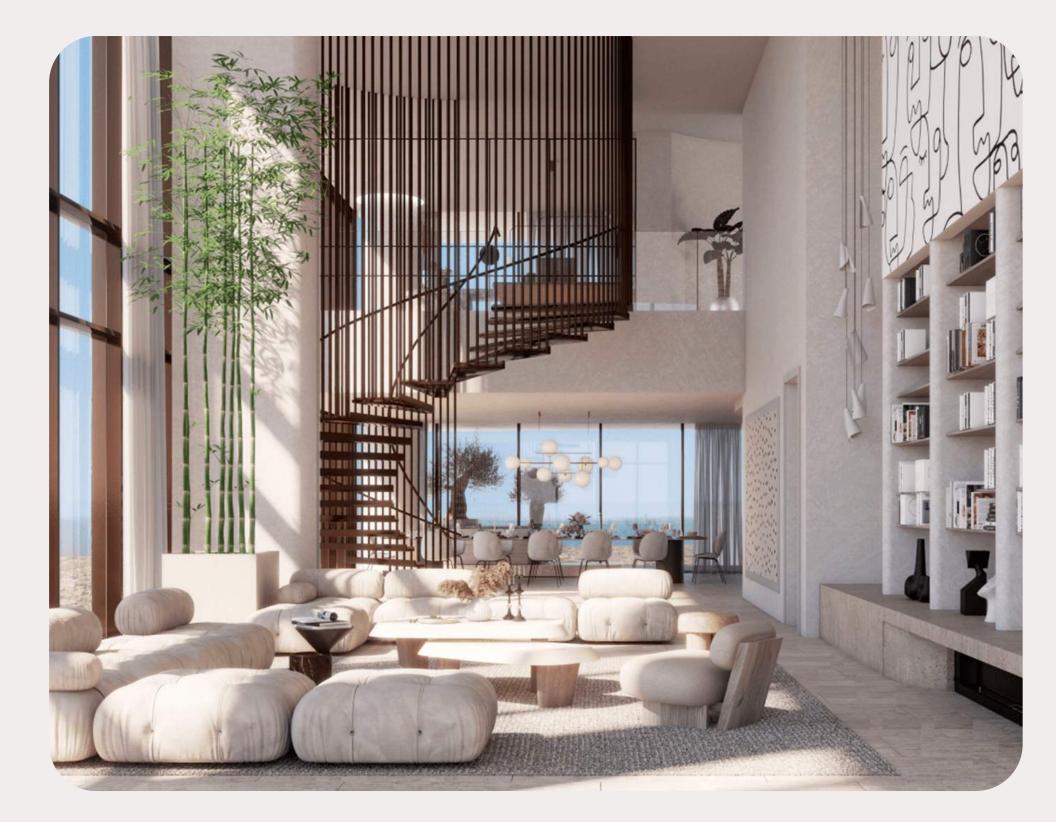

#### Minimalist eco-interior

The design of all apartments is minimalist, yet elegantly crafted, carefully crafted to provide living areas with plenty of natural light. The interior is made mainly of natural stone and wood.