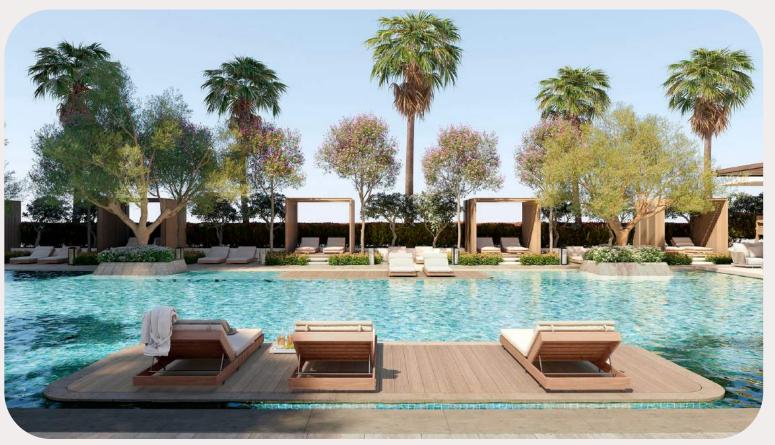

#### Swimming pool on the podium

On the podium level, there is a large beach-style pool with upholstered furniture, where you can soak up the sun with your favorite lemonade or arrange a sports swim.