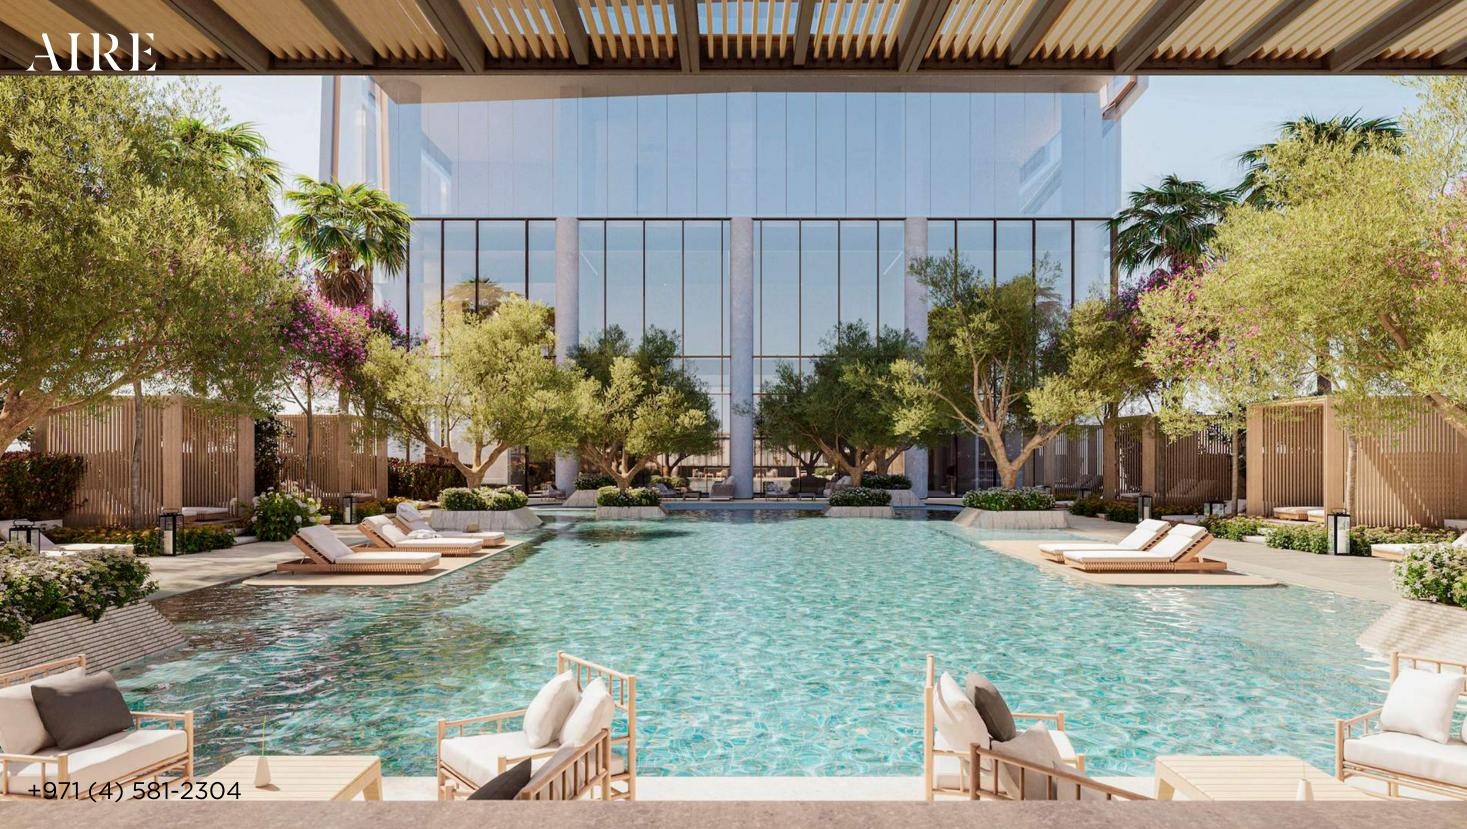

#### Swimming pool on the podium

On the podium level, there is a large beach-style pool with upholstered furniture, where you can soak up the sun with your favorite lemonade or arrange a sports swim.