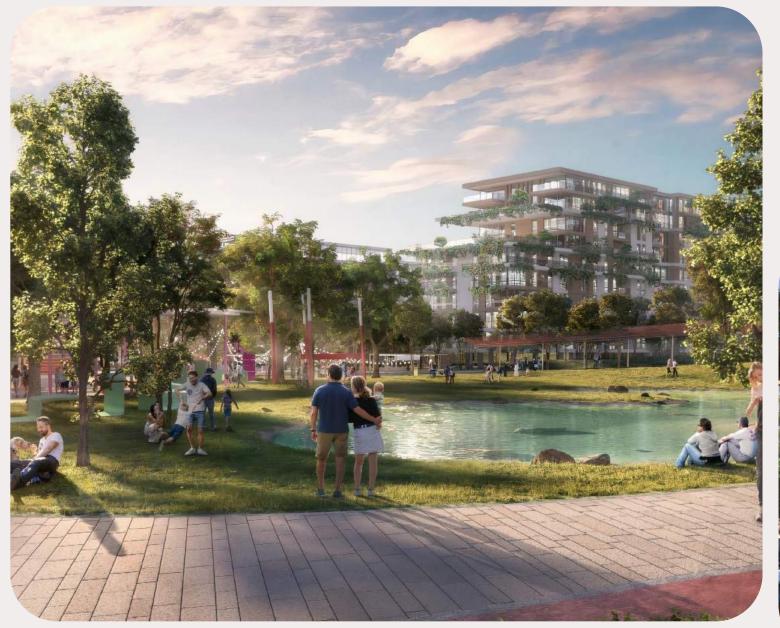

## Swimming pool on the podium

On the podium level, there is a large beach-style pool with upholstered furniture, where you can soak up the sun with your favorite lemonade or arrange a sports swim.







#### Separate SPA

The project is equipped with separate spa centers with saunas and steam rooms, an ice bath and treatment rooms.







#### Duplex gym

An equipped two-level gym with several rooms for group trainings, as well as a long jogging track along artificial ponds and greenery right in the tower will help keep fit.



For inner balance, there is a green room for yoga and Pilates.





Enjoy watching your favorite movie in the project's home theater.

AIRE

You can do business and work in a coworking space with its own cafe, while the children are busy on the playgrounds.







# The territory of the park of the neighboring project Central park





#### Cafes and restaurants

Aire residents and their families can enjoy a variety of nearby restaurants and cafes. Choose dishes of your favorite gastronomic cuisine and spend the evening with your loved ones.









# Shopping center a couple of minutes

In 9 minutes you can reach the Dubai Mall and stroll through luxury shops, watch new movies in the cinema and dine in the best cafes.



#### Project Developer – Alta Real Estate Development

Alta is a privately held development company known for its portfolio of high-profile residential and commercial developments, including Jumeirah and the Alta Tower project on the key Sheikh Zayed Highway. The developer's projects are notable for their exquisite and minimalis