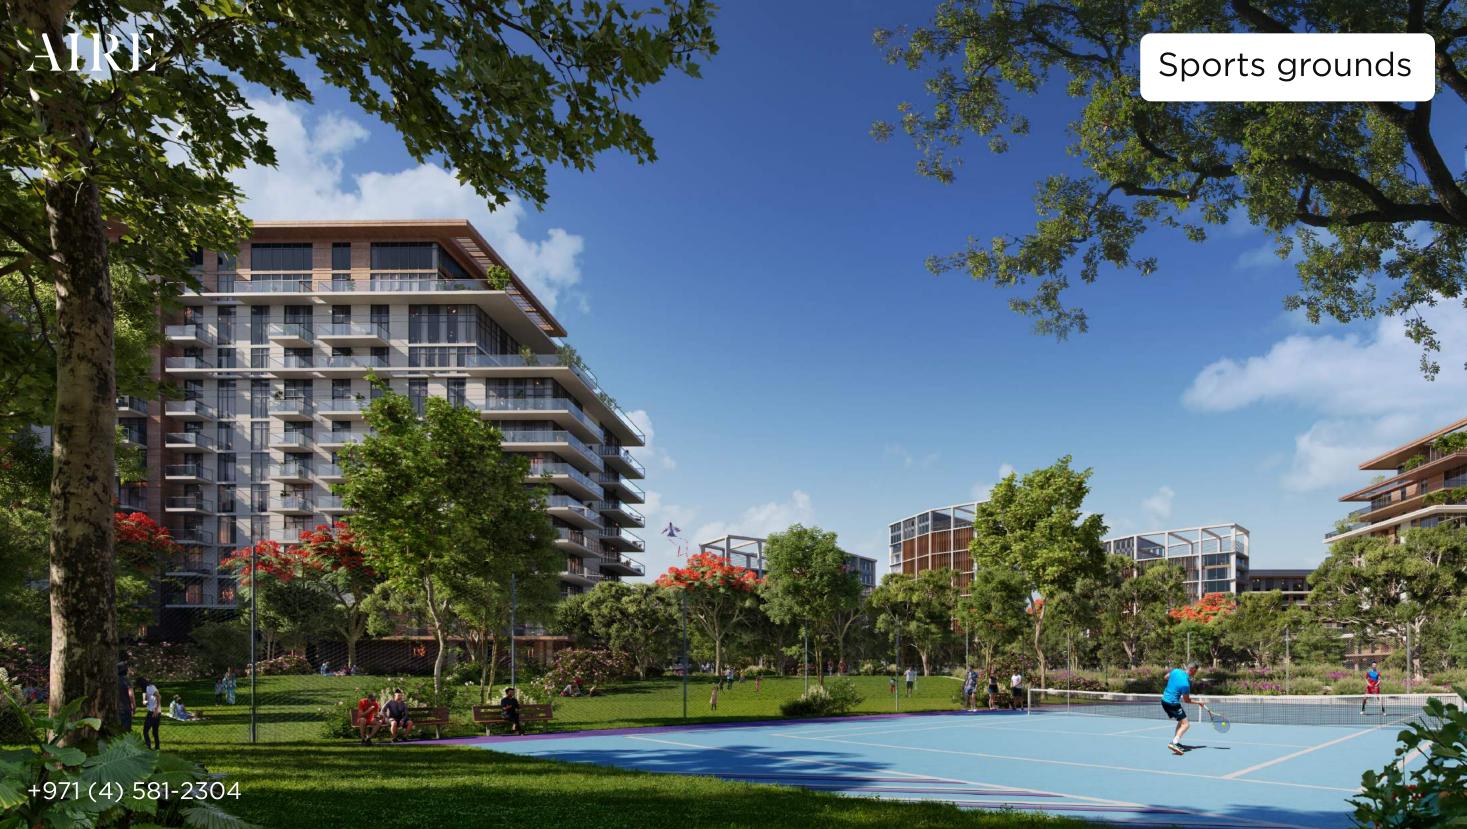

#### Duplex gym

An equipped two-level gym with several rooms for group trainings, as well as a long jogging track along artificial ponds and greenery right in the tower will help keep fit.

For inner balance, there is a green room for yoga and Pilates.