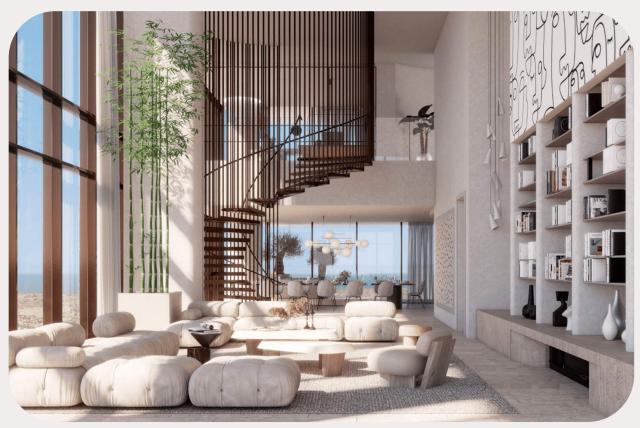

#### Minimalist eco-interior

The design of all apartments is minimalist, yet elegantly crafted, carefully crafted to provide living areas with plenty of natural light. The interior is made mainly of natural stone and wood.