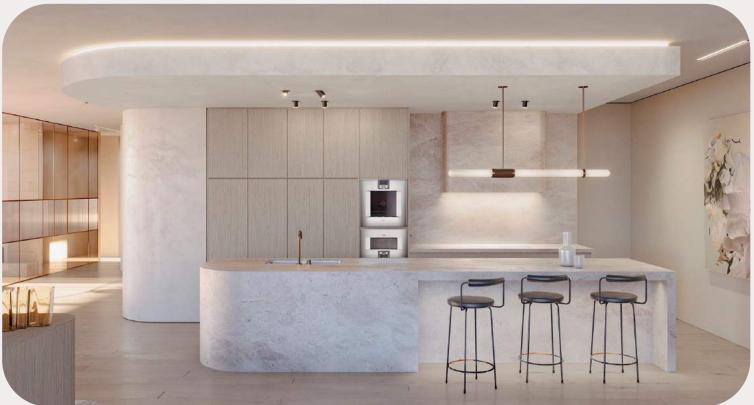

#### Minimalist eco-interior

The design of all apartments is minimalist, yet elegantly crafted, carefully crafted to provide living areas with plenty of natural light. The interior is made mainly of natural stone and wood.