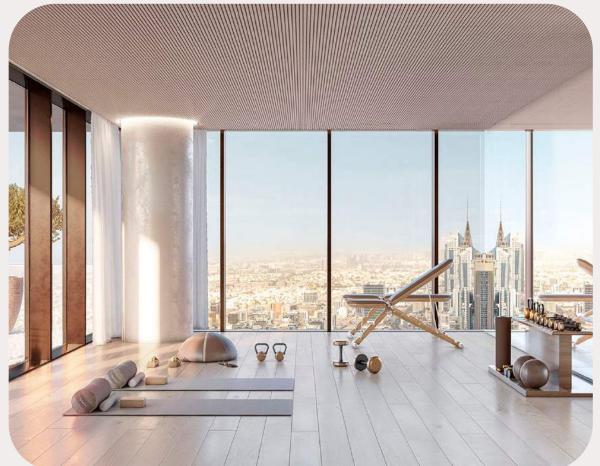

#### Duplex gym

An equipped two-level gym with several rooms for group trainings, as well as a long jogging track along artificial ponds and greenery right in the tower will help keep fit.

For inner balance, there is a green room for yoga and Pilates.