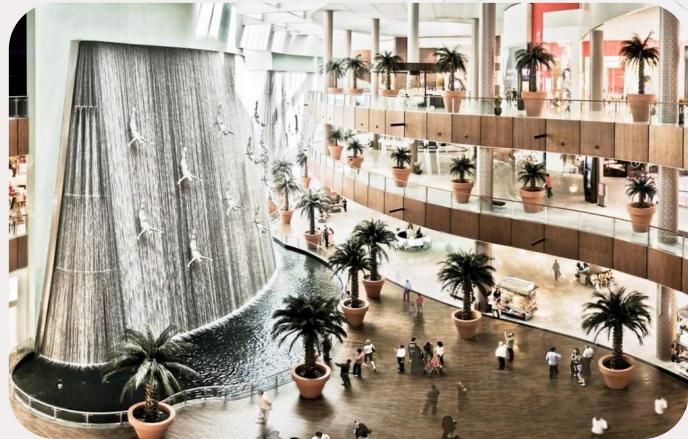

# Shopping center a couple of minutes

In 9 minutes you can reach the Dubai Mall and stroll through luxury shops, watch new movies in the cinema and dine in the best cafes.