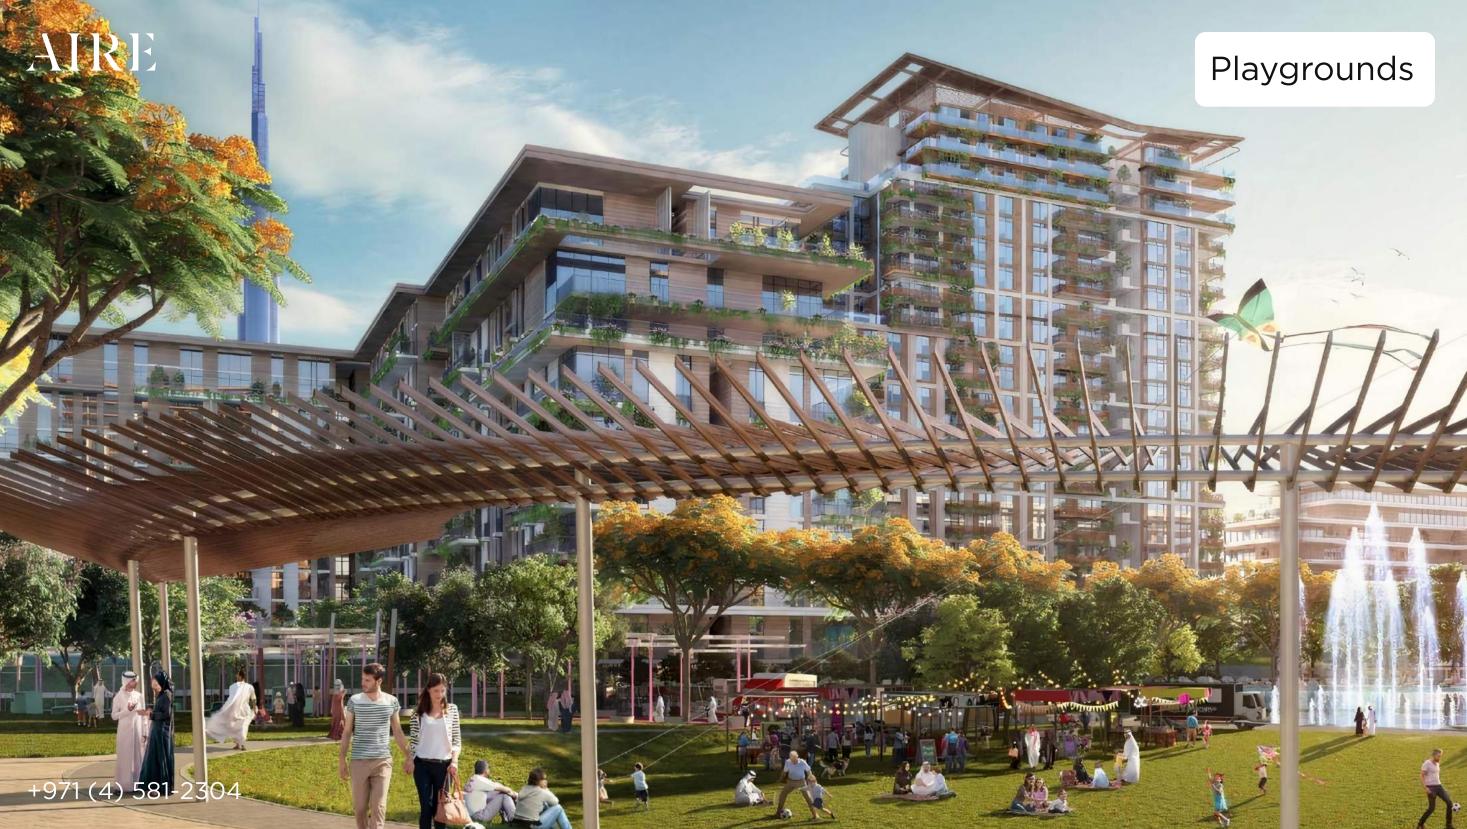

Enjoy watching your favorite movie in the project's home theater.

AIRE

You can do business and work in a coworking space with its own cafe, while the children are busy on the playgrounds.