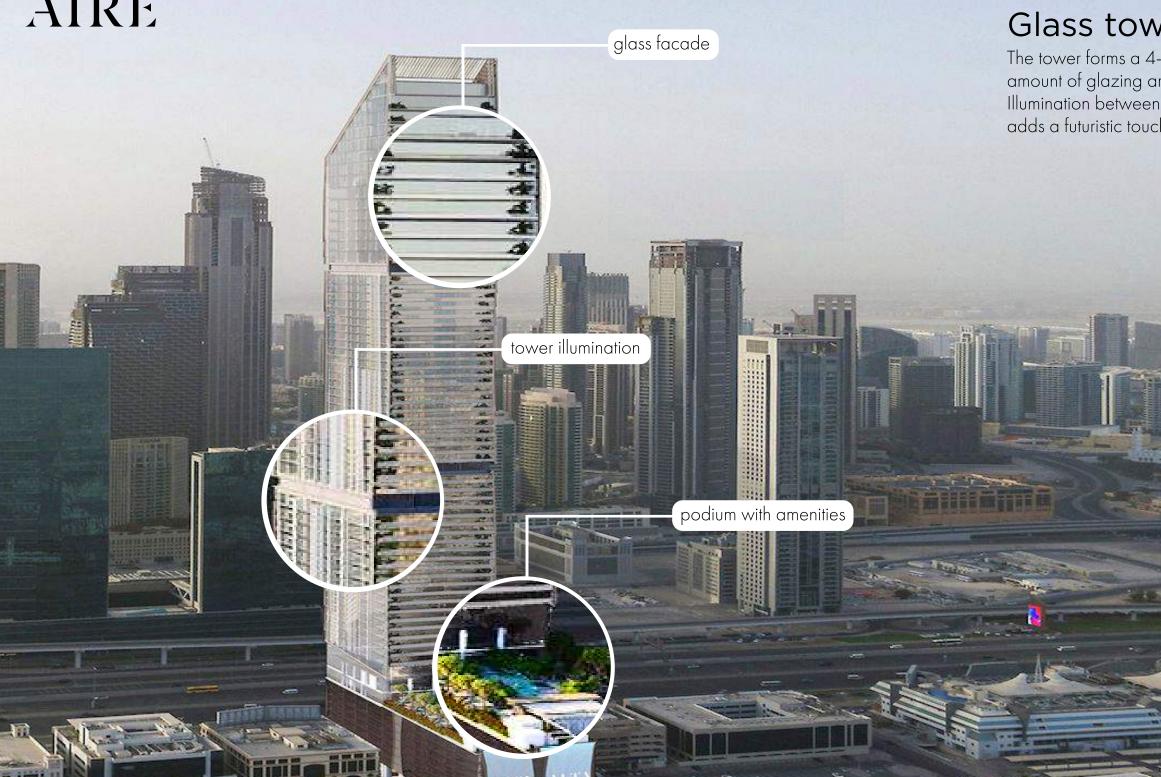

#### **Glass** tower

The tower forms a 4-section facade with a large amount of glazing around the entire perimeter. Illumination between the sections of the facade adds a futuristic touch to the project.