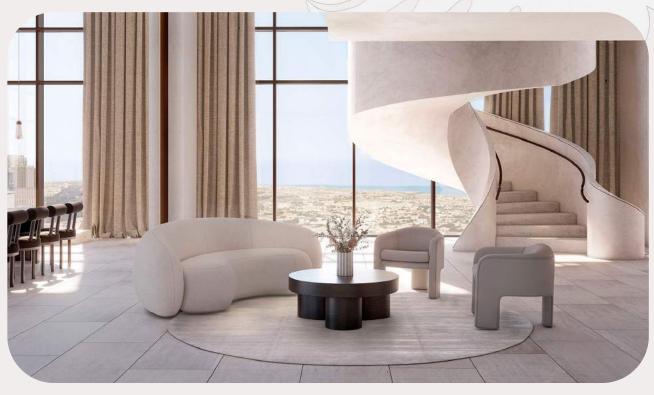

#### Light and spacious lobby

Once in the lobby, you will see a light beige decor with high ceilings, upholstered furniture and a stone reception desk.

**AAIRE** 

+971 (4) 581-2304

HHH.

10- 12