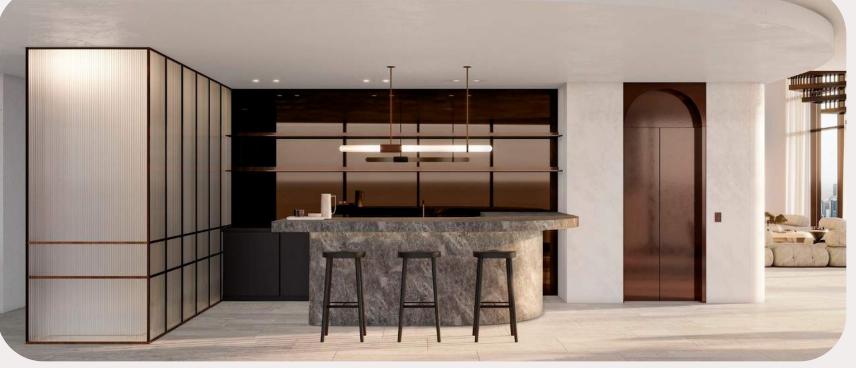

#### Minimalist eco-interior

The design of all apartments is minimalist, yet elegantly crafted, carefully crafted to provide living areas with plenty of natural light. The interior is made mainly of natural stone and wood.