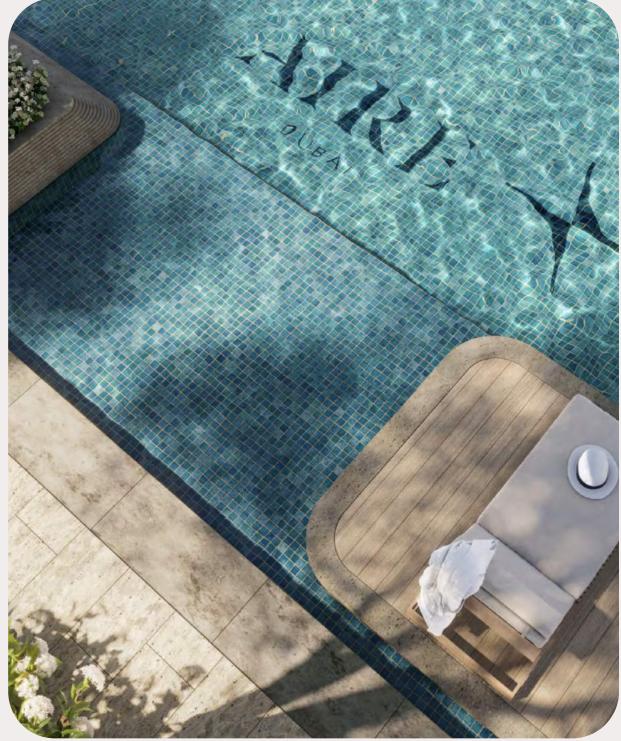

#### Swimming pool on the podium

On the podium level, there is a large beach-style pool with upholstered furniture, where you can soak up the sun with your favorite lemonade or arrange a sports swim.