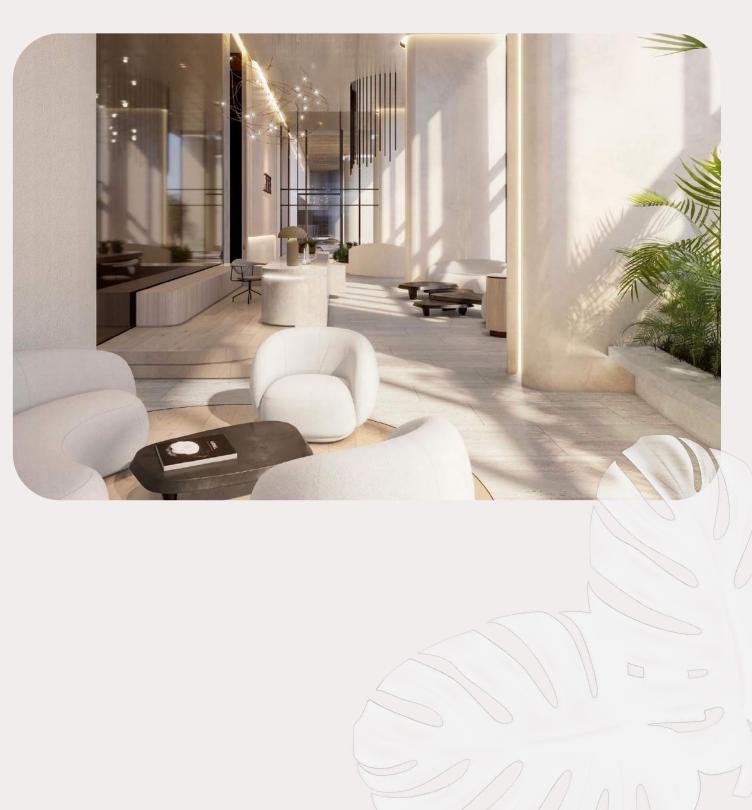

#### Light and spacious lobby

Once in the lobby, you will see a light beige decor with high ceilings, upholstered furniture and a stone reception desk.

**AAIRE** 

+971 (4) 581-2304

HHH.

10- 12