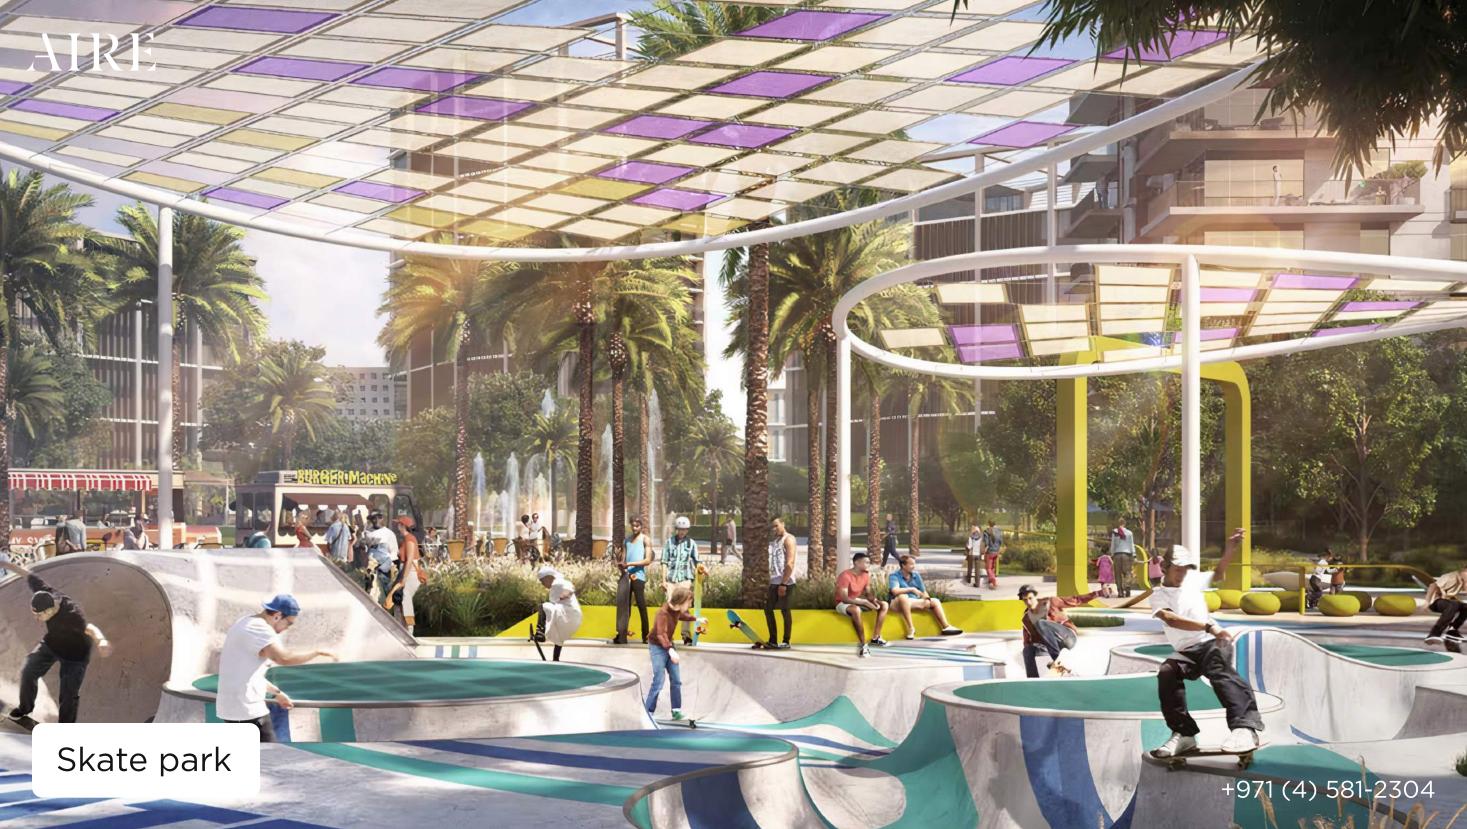

#### Autonomous quarter City Walk

This is an autonomous quarter with its own highly developed infrastructure. Establishments and boutiques form whole "streets" here, and there is a square for public events in Wolf City Dubai.