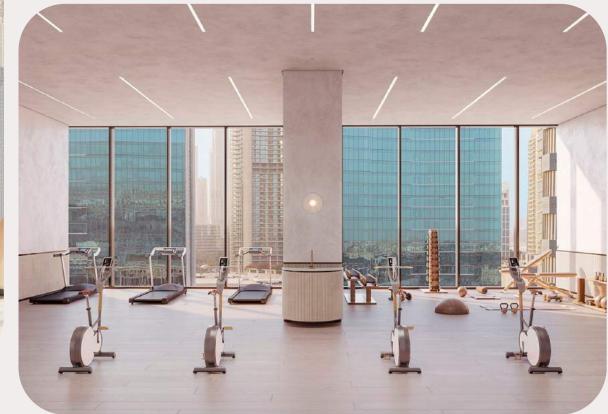

#### Duplex gym

An equipped two-level gym with several rooms for group trainings, as well as a long jogging track along artificial ponds and greenery right in the tower will help keep fit.

For inner balance, there is a green room for yoga and Pilates.