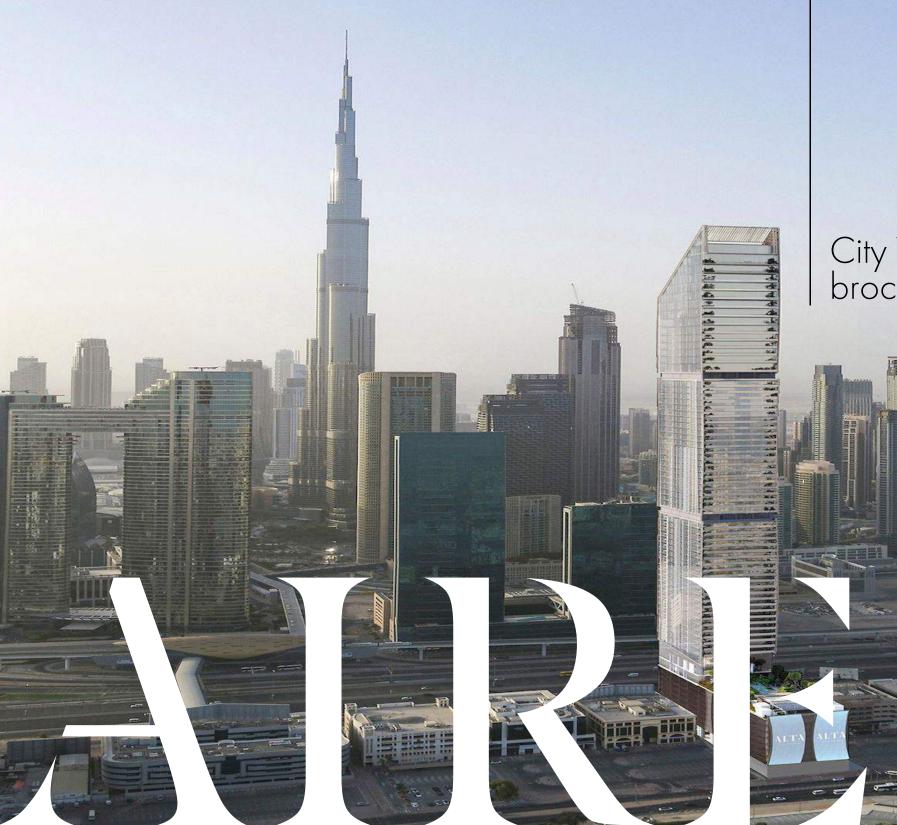

V

Aire is a modern apartment project consisting of from a single tower of 79 floors in the bustling center of Dubai.

#### Direct exit at Sheikh Zayed Road

Aire is located in one of the busiest areas of Dubai - City Walk. The residential project forms a green "oasis" inside, forming a quiet inner area with a wide range of activities. Aire is located next to the Sheikh Zayed Road, allowing you to quickly and conveniently get to other parts of Dubai.