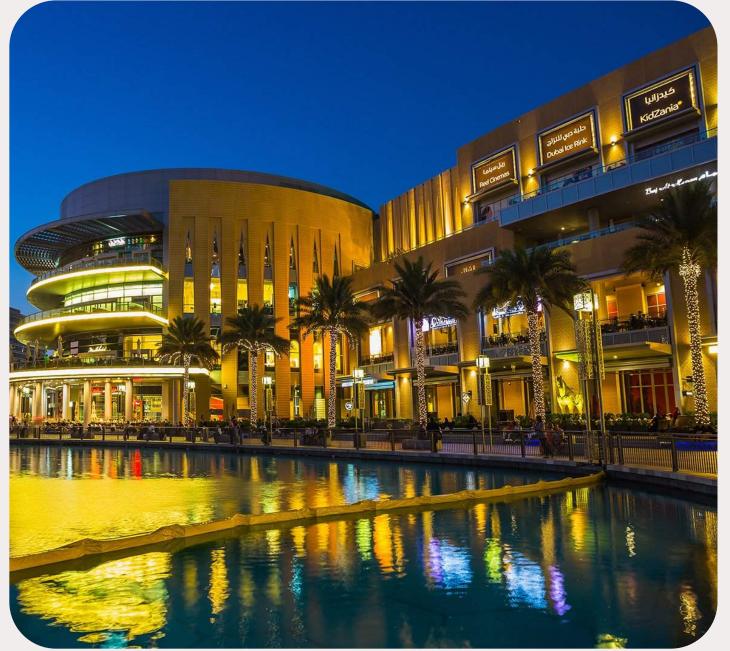

# Shopping center a couple of minutes

In 9 minutes you can reach the Dubai Mall and stroll through luxury shops, watch new movies in the cinema and dine in the best cafes.